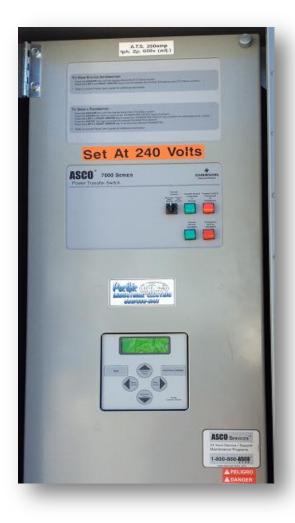

## PACIFIC INDUSTRIAL ELECTRIC INVENTORY

|                           | DATE:        | Marc      | h 7, 2014       |                  |
|---------------------------|--------------|-----------|-----------------|------------------|
| LOCATION:                 | ITEM INV. #  | 221       | PIE ITEM#       |                  |
| DESCRIPTION: AUTOMATIC TI | RANSFER SW   | TCH - 200 | a               |                  |
|                           |              |           |                 |                  |
| MFG. NAME: ASCO           |              |           | CATALOG NO.:    | D07ATSA20200F5XM |
| MODEL# ASCO 7000          |              | SERIAL #: | 399413-064 RE   |                  |
| •                         | SPECIFICATIO | NS / INFO | RMATION         |                  |
| VOLTS:                    | 240          |           | NEMA TYPE:      | 3R               |
| AMPS:                     | 200          |           | FUSEABLE:       |                  |
| PHASE:                    | 1            |           | FUSE TYPE:      |                  |
| Hz:                       | - 00         |           | HEIGHT:         |                  |
| POLES:                    |              |           | LENGTH:         |                  |
| NEUTRAL TYPE:             |              |           | WIDTH:          |                  |
| KVA:                      | N/A          |           | WEIGHT:         |                  |
| PRIMARY:                  |              |           | KIRK KEY:       |                  |
| SECONDARY:<br>k AIC:      |              |           | NEW:            |                  |
| K AIC:                    |              |           | PHOTO FILE:     | TES              |
| NOTES:  TRANSITION SET    | AS 'OPEN"    |           |                 |                  |
| TRA                       | NSFORMER     | NAME P    | LATE DATA       |                  |
| MANUFACTURE'S ADDRESS:    |              |           |                 |                  |
| NAME: ASCO                |              |           | PHONE #:        |                  |
| STREET 1:                 |              |           | FAX #:          |                  |
| SIREELZ:                  |              |           |                 |                  |
| OH I.                     |              |           |                 |                  |
| STATE: ZIP:               |              |           |                 |                  |
| 5.014                     |              |           |                 |                  |
| D.O.M.                    |              |           | COOLING CLASS:  |                  |
| OIL FILLED:               |              |           | CATALUG #:      | D07ATSA20200F5XM |
| SHIFI DING:               |              | '''       | NSULATION SYS.: |                  |