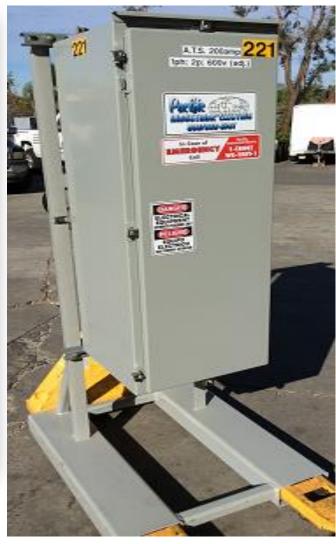

## PACIFIC INDUSTRIAL ELECTRIC INVENTORY

|                           | DATE:        | Marc      | h 7, 2014       |                  |
|---------------------------|--------------|-----------|-----------------|------------------|
| LOCATION:                 | ITEM INV. #  | 221       | PIE ITEM#       |                  |
| DESCRIPTION: AUTOMATIC TI | RANSFER SW   | TCH - 200 | a               |                  |
|                           |              |           |                 |                  |
| MFG. NAME: ASCO           |              |           | CATALOG NO.:    | D07ATSA20200F5XM |
| MODEL# ASCO 7000          |              | SERIAL #: | 399413-064 RE   |                  |
| •                         | SPECIFICATIO | NS / INFO | RMATION         |                  |
| VOLTS:                    | 240          |           | NEMA TYPE:      | 3R               |
| AMPS:                     | 200          |           | FUSEABLE:       |                  |
| PHASE:                    | 1            |           | FUSE TYPE:      |                  |
| Hz:                       | - 00         |           | HEIGHT:         |                  |
| POLES:                    |              |           | LENGTH:         |                  |
| NEUTRAL TYPE:             |              |           | WIDTH:          |                  |
| KVA:                      | N/A          |           | WEIGHT:         |                  |
| PRIMARY:                  |              |           | KIRK KEY:       |                  |
| SECONDARY:<br>k AIC:      |              |           | NEW:            |                  |
| K AIC:                    |              |           | PHOTO FILE:     | TES              |
| NOTES:  TRANSITION SET    | AS 'OPEN"    |           |                 |                  |
| TRA                       | NSFORMER     | NAME P    | LATE DATA       |                  |
| MANUFACTURE'S ADDRESS:    |              |           |                 |                  |
| NAME: ASCO                |              |           | PHONE #:        |                  |
| STREET 1:                 |              |           | FAX #:          |                  |
| SIREELZ:                  |              |           |                 |                  |
| OH I.                     |              |           |                 |                  |
| STATE: ZIP:               |              |           |                 |                  |
| 5.014                     |              |           |                 |                  |
| D.O.M.                    |              |           | COOLING CLASS:  |                  |
| OIL FILLED:               |              |           | CATALUG #:      | D07ATSA20200F5XM |
| SHIFI DING:               |              | '''       | NSULATION SYS.: |                  |